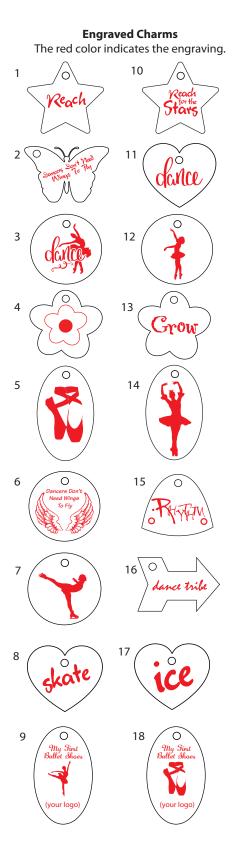

#### **Key chains/Charms**

### **Charm Styles**

**Cut Charms** 

**Example of Engraved Charm** 

**Example of Cut Charm** 

Shapes for Custom Charms Add your company, store, studio or event name or logo.